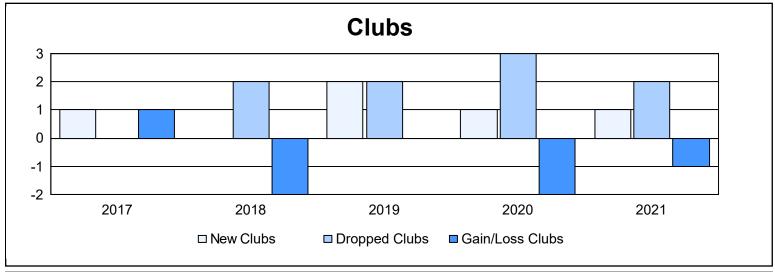

District 201N5 As of June 2021 Cumulative

| Year      | New<br>Clubs | Dropped<br>Clubs | Gain/<br>Loss<br>Clubs | New<br>Members | Charter<br>Members | Reinstate<br>Members | Transfer<br>Members | Total<br>Member<br>Added | Total<br>Members<br>Dropped | Gain/<br>Loss<br>Members |
|-----------|--------------|------------------|------------------------|----------------|--------------------|----------------------|---------------------|--------------------------|-----------------------------|--------------------------|
| 2016-2017 | 1            | 0                | 1                      | 164            | 29                 | 18                   | 8                   | 219                      | 361                         | -142                     |
| 2017-2018 | 0            | 2                | -2                     | 224            | 0                  | 11                   | 22                  | 257                      | 272                         | -15                      |
| 2018-2019 | 2            | 2                | 0                      | 182            | 52                 | 7                    | 24                  | 265                      | 307                         | -42                      |
| 2019-2020 | 1            | 3                | -2                     | 206            | 25                 | 13                   | 23                  | 267                      | 280                         | -13                      |
| 2020-2021 | 1            | 2                | -1                     | 194            | 26                 | 12                   | 23                  | 255                      | 263                         | -8                       |
| Average   | 1            | 2                | -1                     | 194            | 26                 | 12                   | 20                  | 253                      | 297                         | -44                      |